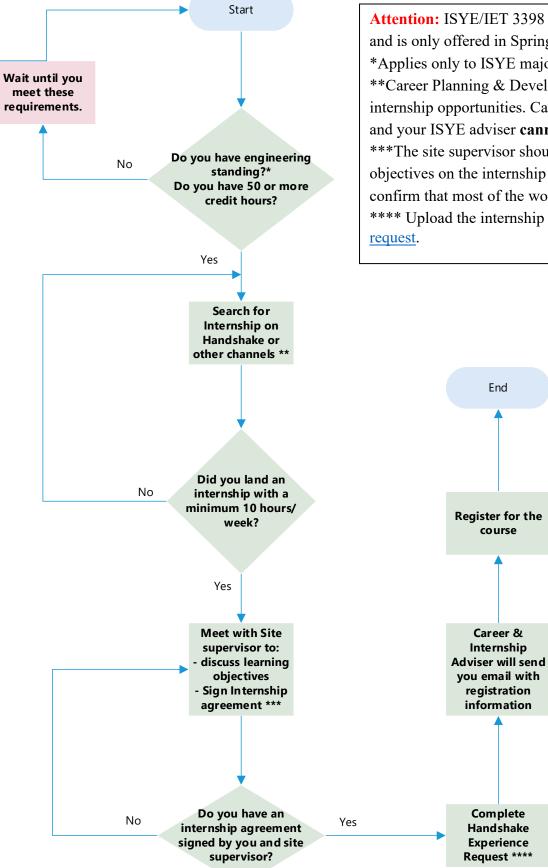

## How to register for ISYE/IET 3398?

Attention: ISYE/IET 3398 can only be taken once for credit and is only offered in Spring and Summer; Plan accordingly. \*Applies only to ISYE majors \*\*Career Planning & Development can help you find internship opportunities. Career Planning & Development and your ISYE adviser **cannot** secure an internship for you. \*\*\*The site supervisor should list at least 3 ISYE learning objectives on the internship agreement document and confirm that most of the work is ISYE related. \*\*\*\* Upload the internship agreement to the <u>experience</u> <u>request</u>.