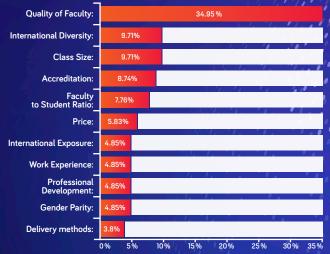

Weighting of Data Points (full-time and part-time MBA)

**\*EMBA Weighting:** Work experience and international diversity are adjusted accordingly.