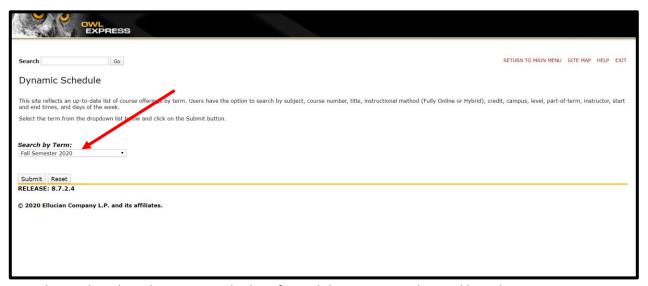

4. After selecting the "Class Schedule Search", you must select the term you are registering for;

5. Then, select the subject you are looking for and the course number and hit submit.

6. Once the search pulls up, find a section that works with your schedule and copy the "CRN".