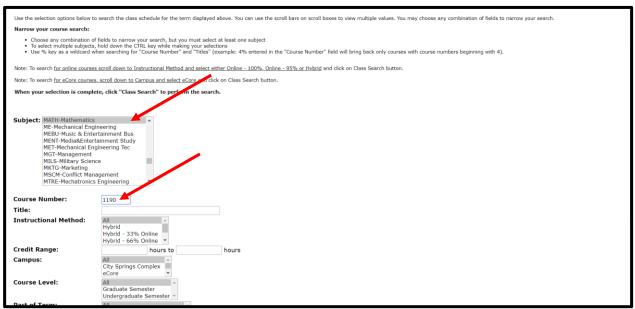

4. After selecting the "Class Schedule Search", you must select the term you are registering for;

5. Then, select the subject you are looking for and the course number and hit submit.

6. Once the search pulls up, find a section that works with your schedule and copy the "CRN".