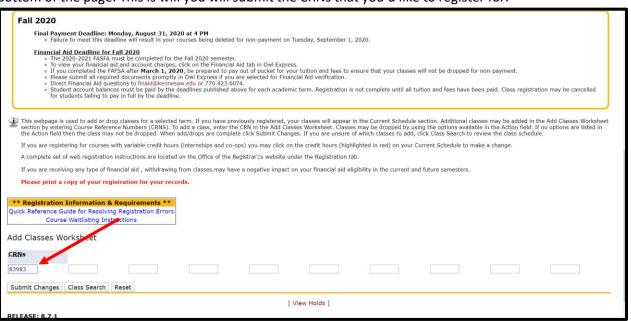

by selecting the "Class Schedule Search" and finding a section you want.



4. After selecting the "Class Schedule Search", you must select the term you are registering for;



5. Then, select the subject you are looking for and the course number and hit submit.



6. Once the search pulls up, find a section that works with your schedule and copy the "CRN".



7. After finding the section that you would like to register for and copying the "CRN", go back to the "Registration" tab in Owl Express and select "Class Registration (Add or Drop Classes).



8. Select the term that you'd like to register for.



9. Once you are on the class registration page, there will be an "Add Classes Worksheet" at the bottom of the page. This is will you will submit the CRNs that you'd like to register for.



10. Below is an example of how it should look when you've successfully registered for a course.