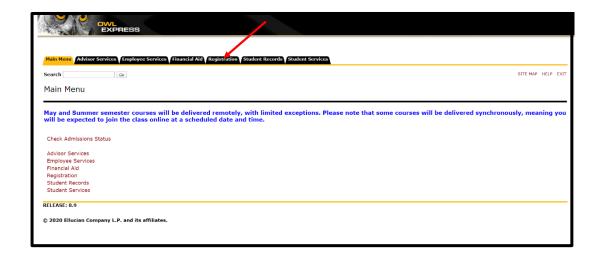

## **Student Registration Instructions**

- 1. Go to owlexpress.kennesaw.edu and login using your KSU email and password.
- 2. Once logged into Owl Express, select the "Registration" tab.

3. Next, you will want to find the classes you want to add to your schedule. The best way to do this is by selecting the "Class Schedule Search" and finding a section you want.