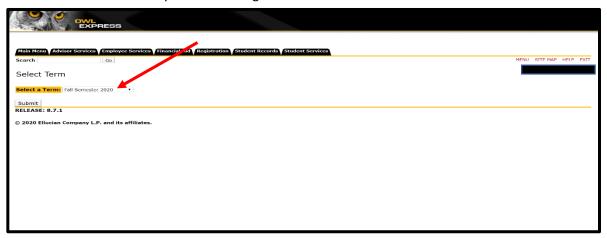

il and password.
- 2. Once logged into Owl Express, select the "Registration" tab.



3. Next, you will want to find the classes you want to add to your schedule. The best way to do this is by selecting the "Class Schedule Search" and finding a section you want.



4. After selecting the "Class Schedule Search", you must select the term you are registering for;



5. Then, select the subject you are looking for and the course number and hit submit.



6. Once the search pulls up, find a section that works with your schedule and copy the "CRN".



7. After finding the section that you would like to register for and copying the "CRN", go back to the "Registration" tab in Owl Express and select "Class Registration (Add or Drop Classes).



8. Select the term that you'd like to register for.



9. Once you are on the class registration page, there will be an "Add Classes Worksheet" at the bottom of the page. This is will you will submit the CRNs that you'd like to register for.



10. Below is an example of how it should look when you've successfully registered for a course.