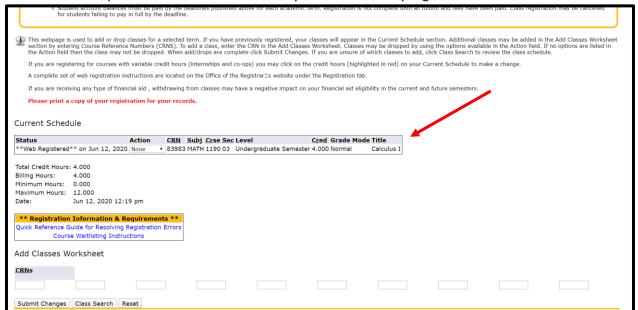

9. Once you are on the class registration page, there will be an "Add Classes Worksheet" at the bottom of the page. This is will you will submit the CRNs that you'd like to register for.

10. Below is an example of how it should look when you've successfully registered for a course.