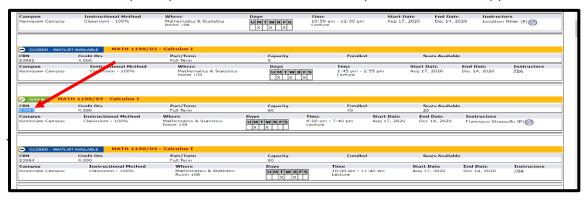

## **Student Registration Instructions**

- 1. Go to owlexpress.kennesaw.edu and login using your KSU email and password.
- 2. Once logged into Owl Express, select the "Registration" tab.



3. Next, you will want to find the classes you want to add to your schedule. The best way to do this is by selecting the "Class Schedule Search" and finding a section you want.



4. After selecting the "Class Schedule Search", you must select the term you are registering for;



5. Then, select the subject you are looking for and the course number and hit submit.



6. Once the search pulls up, find a section that works with your schedule and copy the "CRN".



7. After finding the section that you would like to register for and copying the "CRN", go back to the "Registration" tab in Owl Express and select "Class Registration (Add or Drop Classes).



8. Select the term that you'd like to register for.



9. Once you are on the class registration page, there will be an "Add Classes Worksheet" at the bottom of the page. This is will you will submit the CRNs that you'd like to register for.



10. Below is an example of how it should look when you've successfully registered for a course.