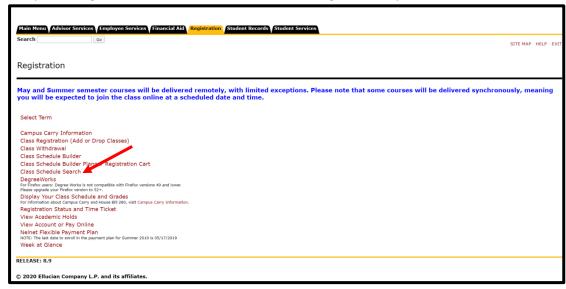

7. After finding the section that you would like to register for and copying the "CRN", go back to the "Registration" tab in Owl Express and select "Class Registration (Add or Drop Classes).

8. Select the term that you'd like to register for.

9. Once you are on the class registration page, there will be an "Add Classes Worksheet" at the bottom of the page. This is will you will submit the CRNs that you'd like to register for.

10. Below is an example of how it should look when you've successfully registered for a course.