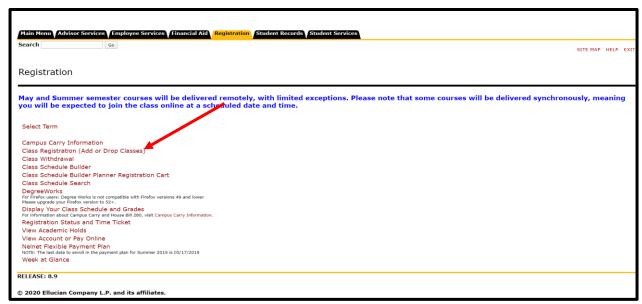

7. After finding the section that you would like to register for and copying the "CRN", go back to the "Registration" tab in Owl Express and select "Class Registration (Add or Drop Classes).

8. Select the term that you'd like to register for.