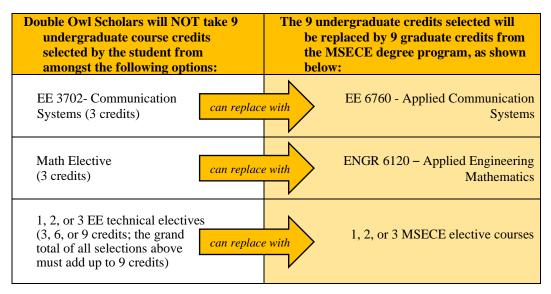

| TOTAL SEMESTER<br>CREDITS                                       | 14      | TOTAL SEMESTER<br>CREDITS                                                             | 17      |
|-----------------------------------------------------------------|---------|---------------------------------------------------------------------------------------|---------|
| Year 4 - Fall (credits)                                         | Credits | Year 4 - Spring (credits)                                                             | Credits |
| EE 4201                                                         | 4       | EE 4800                                                                               | 4       |
| EE 4701                                                         | 3       | E4 (ANTH 1102, CRJU 1101, GEOG 1101,<br>PSYC<br>1101, SOCI1101,STS 1101 OR ECON 2100) | 3       |
| E2 US History (HIST 2111 or HIST 2112)                          | 3       | EE 3702 (potentially replaced by EE 6760)                                             | 3       |
| Science Elective (Recommend: ENGR 3325<br>(previously SYE 3320) | 3       | EE Technical Elective (potentially replaced by MSECE elective)                        | 3       |
| Math Elective 3xxx or 4xxx (potentially replaced by ENGR 6120)  | 3       | EE Technical Elective (potentially replaced by MSECE elective)                        |         |
| TOTAL SEMESTER<br>CREDITS                                       | 16      | TOTAL SEMESTER<br>CREDITS                                                             | 16      |
| Year 5 - Fall (credits)                                         | Credits | Year 5 - Spring (credits)                                                             | Credits |
| ENGR 6002                                                       | 3       | MSECE Elective                                                                        | 3       |
| ENGR 6120 (or MSECE elective)                                   | 3       | MSECE Elective                                                                        | 3       |
| MSECE Elective                                                  | 3       |                                                                                       |         |
| TOTAL SEMESTER<br>CREDITS                                       | 9       | TOTAL SEMESTER<br>CREDITS                                                             | 6       |
| Year 6 - Fall (credits)                                         | Credits | Year 6 - Spring (credits)                                                             | Credits |
| MSECE Elective                                                  | 3       |                                                                                       |         |
| Any Graduate Level Course                                       | 3       |                                                                                       |         |
| TOTAL SEMESTER<br>CREDITS                                       | 6       | TOTAL SEMESTER<br>CREDITS                                                             | 0       |