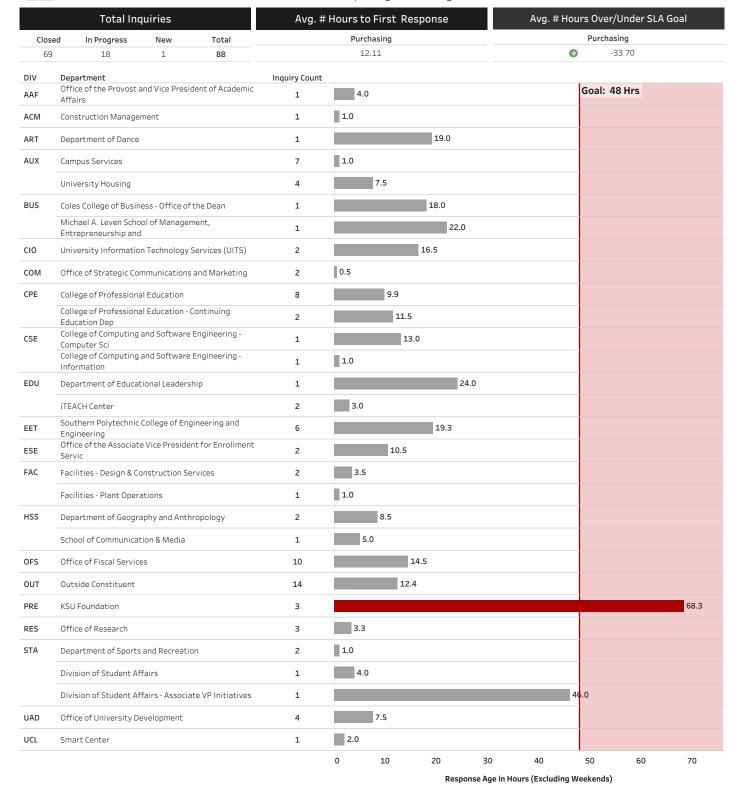

## Procurement Service Level Agreement (SLA) - Purchasing Inquiry Analysis

Reporting Month: August

Select Month August