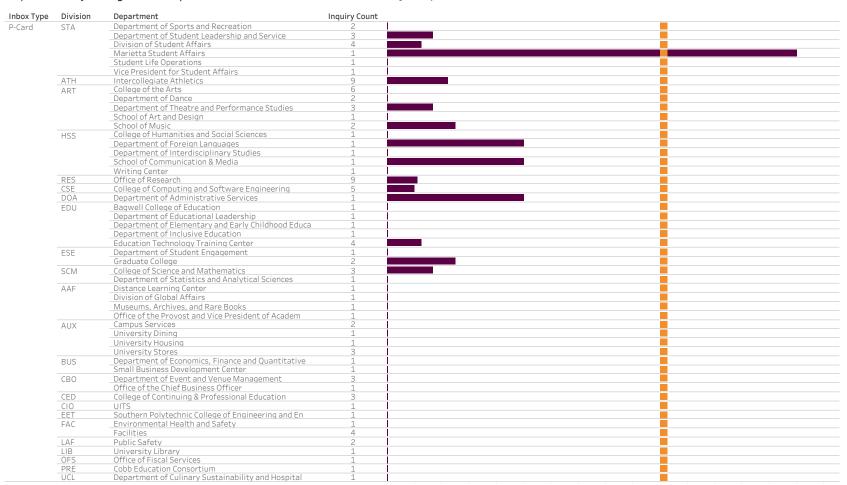

| Total Inquiries | Avg. # Days to Inquiry Completion | Avg. # Days Over/Under SLA Goal |
|-----------------|-----------------------------------|---------------------------------|
| P-Card          | P-Card                            | P-Card                          |
| 103             | 0.19                              | ·1.81                           |

## Inquiries SLA by Average Time Complete vs SLA Goal

## Avg. # of Days