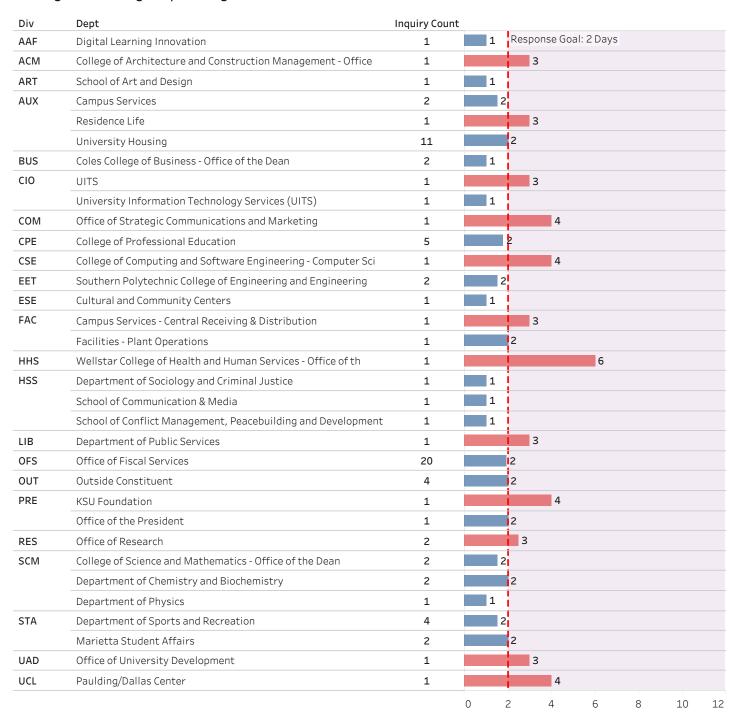

# Procurement Service Level Agreement (SLA) Purchasing Inquiry Analysis

Reporting Month: October

Month

October

Fiscal Year

2021

| Total Inquiries |             | Avg. # Days to Response | Avg. # Days Over/Under Goal |  |  |
|-----------------|-------------|-------------------------|-----------------------------|--|--|
| Closed          | Grand Total | SR-Purchasing           | SR-Purchasing               |  |  |
| 79              | 79          | 2.0                     | 0.0                         |  |  |

### Average Purchasing Response Age