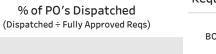

## Procurement Service Level Agreement (SLA) Analysis April 2019

Req Number

**Department** All Supplier All

| Fully   | Fully Approved Reqs |       |         | Reqs In Progress |       |         | Reqs with PO Dispatched |       |         | leeting Sl | _A Goal | Avg. Days to Completion | Avg. Days +/- SLA Goal |
|---------|---------------------|-------|---------|------------------|-------|---------|-------------------------|-------|---------|------------|---------|-------------------------|------------------------|
| Current | Prior               | Total | Current | Prior            | Total | Current | Prior                   | Total | Current | Prior      | Total   | Total                   | Total                  |
| 441     | 75                  | 516   | 149     | 2                | 151   | 292     | 73                      | 365   | 232     | 26         | 258     | 7.3                     | ·0.6                   |