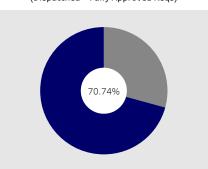

## Requisition Age and SLA Goal by Type

% of Reqs In Progress (In Progress ÷ Fully Approved Reqs)

Click here for details