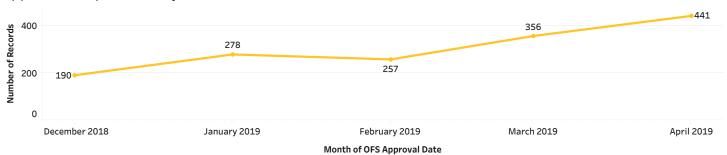

ys to Completion | Avg. Days +/- SLA Goal |
|---------|---------------------|-------|---------|------------------|-------|---------|-------------------------|-------|---------|------------|---------|-------------------------|------------------------|
| Current | Prior               | Total | Current | Prior            | Total | Current | Prior                   | Total | Current | Prior      | Total   | Total                   | Total                  |
| 441     | 75                  | 516   | 149     | 2                | 151   | 292     | 73                      | 365   | 232     | 26         | 258     | 7.3                     | ·0.6                   |





## Requisition Age and SLA Goal by Type



% of Reqs In Progress (In Progress ÷ Fully Approved Reqs)

Click here for details