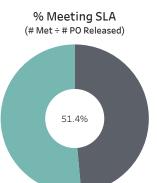

## Procurement Service Level Agreement (SLA) Analysis

Month

April

Fiscal Year 2020

| Total Number of Reqs |       |       | Reqs In Progress |       |       | Reqs with PO Dispatched |       |       | Reqs Meeting SLA Goal |       |       | Avg. Days to Completion | Avg. Days +/- SLA Goal |
|----------------------|-------|-------|------------------|-------|-------|-------------------------|-------|-------|-----------------------|-------|-------|-------------------------|------------------------|
| Current              | Prior | Total | Current          | Prior | Total | Current                 | Prior | Total | Current               | Prior | Total | Total                   | Total                  |
| 437                  | 201   | 638   | 90               | 9     | 99    | 347                     | 192   | 539   | 239                   | 38    | 277   | 10.4                    | <b>()</b> 2.5          |