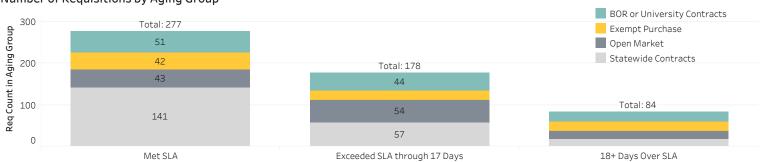

g. Days to Completion | Avg. Days +/- SLA Goal |
|----------------------|-------|-------|------------------|-------|-------|-------------------------|-------|-------|-----------------------|-------|-------|-------------------------|------------------------|
| Current              | Prior | Total | Current          | Prior | Total | Current                 | Prior | Total | Current               | Prior | Total | Total                   | Total                  |
| 437                  | 201   | 638   | 90               | 9     | 99    | 347                     | 192   | 539   | 239                   | 38    | 277   | 10.4                    | <b>()</b> 2.5          |

## 12-Month SLA Trend

Requisitions That Fall Under SLA - Received by Month





## Number of Requisitions by Aging Group



## **Daily Procurement Workload**

All Requisition Types Received and POs Released