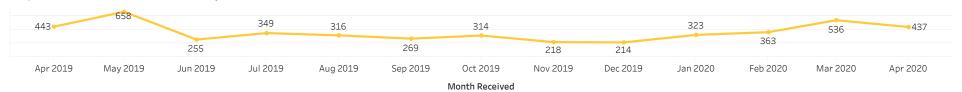

| Reqs Meeting SLA Goal |       |       | Avg. Days to Completion | Avg. Days +/- SLA Goal |
|----------------------|-------|-------|------------------|-------|-------|-------------------------|-------|-------|-----------------------|-------|-------|-------------------------|------------------------|
| Current              | Prior | Total | Current          | Prior | Total | Current                 | Prior | Total | Current               | Prior | Total | Total                   | Total                  |
| 437                  | 201   | 638   | 90               | 9     | 99    | 347                     | 192   | 539   | 239                   | 38    | 277   | 10.4                    | <b>()</b> 2.5          |

## 12-Month SLA Trend

Requisitions That Fall Under SLA - Received by Month





## Number of Requisitions by Aging Group



## **Daily Procurement Workload**

All Requisition Types Received and POs Released