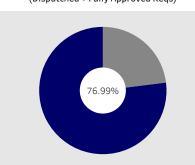

## Requisition Age and SLA Goal by Type

% of PO's Dispatched (Dispatched ÷ Fully Approved Reqs)

% of Reqs In Progress (In Progress ÷ Fully Approved Reqs)