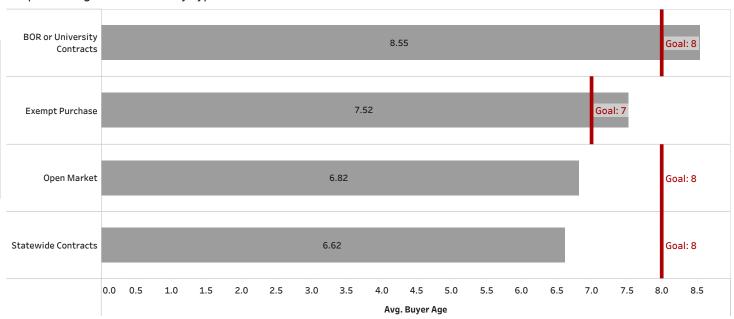

## Requisition Age and SLA Goal by Type

% of PO's Dispatched (Dispatched ÷ Fully Approved Reqs)

% of Reqs In Progress (In Progress ÷ Fully Approved Reqs)