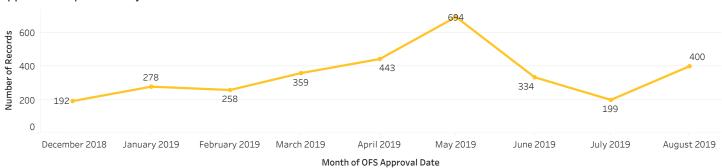

|-------------------------|-------|-----------------------|-------|---------|-------------------------|------------------------|-------|-------|---------------|
| Current             | Prior | Total            | Current | Prior                   | Total | Current               | Prior | Total   | Current                 | Prior                  | Total | Total | Total         |
| 400                 | 65    | 465              | 106     | 1                       | 107   | 294                   | 64    | 358     | 238                     | 27                     | 265   | 7.4   | <b>O</b> -0.5 |

## Requisition Age and SLA Goal by Type

% of PO's Dispatched (Dispatched ÷ Fully Approved Reqs)





% of Reqs In Progress (In Progress ÷ Fully Approved Reqs)



## Approved Requisitions by Month