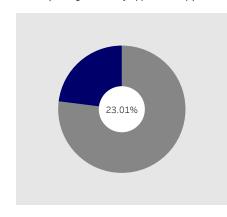

## Requisition Age and SLA Goal by Type

% of PO's Dispatched (Dispatched ÷ Fully Approved Reqs)

% of Reqs In Progress (In Progress ÷ Fully Approved Reqs)