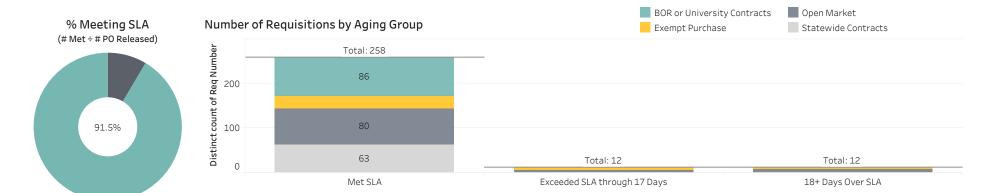

## Procurement Service Level Agreement (SLA) Analysis

Month August Fiscal Year 2021

| Total Number of Reqs |       |       | Reqs In Progress |       |       | Reqs with PO Dispatched |       |       | Reqs Meeting SLA Goal |       |       | Avg. Days to Completion | Avg. Days +/- SLA Goal |
|----------------------|-------|-------|------------------|-------|-------|-------------------------|-------|-------|-----------------------|-------|-------|-------------------------|------------------------|
| Current              | Prior | Total | Current          | Prior | Total | Current                 | Prior | Total | Current               | Prior | Total | Total                   | Total                  |
| 336                  | 43    | 379   | 95               | 2     | 97    | 241                     | 41    | 282   | 232                   | 26    | 258   | 5.3                     | <b>G</b> -3.7          |