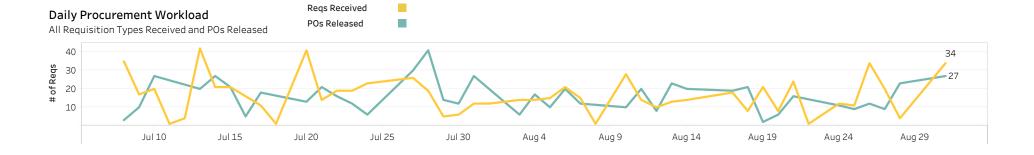

Reqs Meeting SLA Goal |       |       | Avg. Days to Completion | Avg. Days +/- SLA Goal |
|----------------------|-------|-------|------------------|-------|-------|-------------------------|-------|-------|-----------------------|-------|-------|-------------------------|------------------------|
| Current              | Prior | Total | Current          | Prior | Total | Current                 | Prior | Total | Current               | Prior | Total | Total                   | Total                  |
| 336                  | 43    | 379   | 95               | 2     | 97    | 241                     | 41    | 282   | 232                   | 26    | 258   | 5.3                     | <b>G</b> -3.7          |

## 12-Month SLA Trend

Requisitions That Fall Under SLA - Received by Month