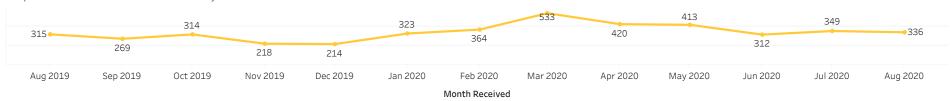

| Reqs Meeting SLA Goal |       |       | Avg. Days to Completion | Avg. Days +/- SLA Goal |
|----------------------|-------|-------|------------------|-------|-------|-------------------------|-------|-------|-----------------------|-------|-------|-------------------------|------------------------|
| Current              | Prior | Total | Current          | Prior | Total | Current                 | Prior | Total | Current               | Prior | Total | Total                   | Total                  |
| 336                  | 43    | 379   | 95               | 2     | 97    | 241                     | 41    | 282   | 232                   | 26    | 258   | 5.3                     | <b>G</b> -3.7          |

## 12-Month SLA Trend

Requisitions That Fall Under SLA - Received by Month