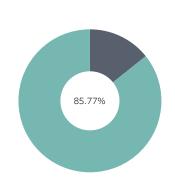

r | Total | Current                 | Prior | Total | Current               | Prior | Total | Total                   | Total                  |
| 215                  | 45    | 260   | 35               | 2     | 37    | 180                     | 43    | 223   | 159                   | 9     | 168   | 7.3                     | <b>0.5</b>             |
|                      |       |       |                  |       |       |                         |       |       |                       |       |       |                         |                        |

## Number of Requisitions by Aging Group



# Average Age of Requisition by SLA Type

Requisition Age now derived by subtracting Procurement Received Date from PO Released Date



#### % of PO's Dispatched (Dispatched ÷ Approved Reqs)



## Requisitions Received by Month



Dec 2018 Jan 2019 Feb 2019 Mar 2019 Apr 2019 May 2019 Jun 2019 Jul 2019 Aug 2019 Sep 2019 Oct 2019 Nov 2019 Dec 2019 Month Received