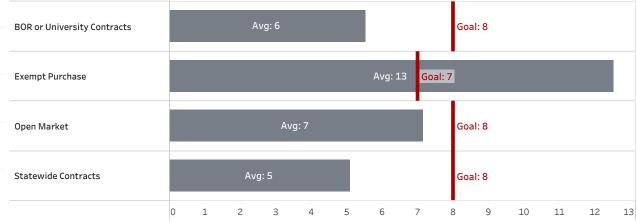

# Average Age of Requisition by SLA Type

Requisition Age now derived by subtracting Procurement Received Date from PO Released Date