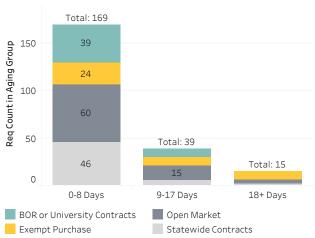

---------------------|-------|-------|-----------------------|-------|-------|-------------------------|------------------------|
| Current              | Prior | Total | Current          | Prior | Total | Current                 | Prior | Total | Current               | Prior | Total | Total                   | Total                  |
| 215                  | 45    | 260   | 35               | 2     | 37    | 180                     | 43    | 223   | 159                   | 9     | 168   | 7.3                     | <b>0.5</b>             |
|                      |       |       |                  |       |       |                         |       |       |                       |       |       |                         |                        |

## Number of Requisitions by Aging Group



# Average Age of Requisition by SLA Type

Requisition Age now derived by subtracting Procurement Received Date from PO Released Date



#### % of PO's Dispatched (Dispatched ÷ Approved Reqs)



## Requisitions Received by Month



Dec 2018 Jan 2019 Feb 2019 Mar 2019 Apr 2019 May 2019 Jun 2019 Jul 2019 Aug 2019 Sep 2019 Oct 2019 Nov 2019 Dec 2019 Month Received