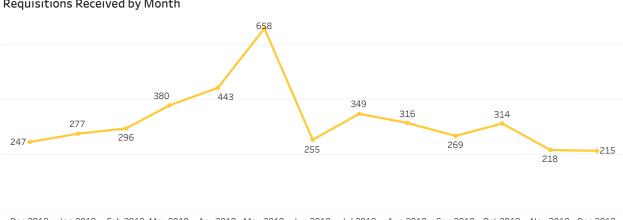

## Requisitions Received by Month

Dec 2018 Jan 2019 Feb 2019 Mar 2019 Apr 2019 May 2019 Jun 2019 Jul 2019 Aug 2019 Sep 2019 Oct 2019 Nov 2019 Dec 2019 Month Received