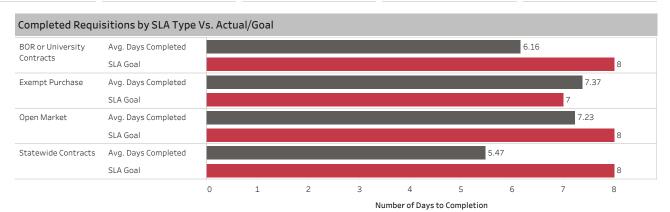

## Procurement Service Level Agreement (SLA) Analysis February 2019

Req Number

Department

Supplier

Month February

| Fully Approved Reqs |       |       | Reqs In Progress |       |       | Reqs with PO Dispatched |       |       | Reqs Meeting SLA Goal |       |       | Avg. Days to Completion | Avg. Days +/- SLA Goal |
|---------------------|-------|-------|------------------|-------|-------|-------------------------|-------|-------|-----------------------|-------|-------|-------------------------|------------------------|
| Current             | Prior | Total | Current          | Prior | Total | Current                 | Prior | Total | Current               | Prior | Total | Total                   | Total                  |
| 263                 | 52    | 315   | 42               | 0     | 42    | 221                     | 52    | 273   | 172                   | 37    | 209   | 6.6                     | <b>●</b> -1.3          |