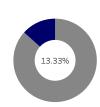

## % of Reqs In Progress (In Progress ÷ Fully Approved Reqs)

Click here for details