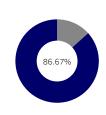

spatched |       |       | Reqs Meeting SLA Goal |       |       | Avg. Days to Completion | Avg. Days +/- SLA Goal |
|---------------------|-------|-------|------------------|-------|-------|-------------------------|-------|-------|-----------------------|-------|-------|-------------------------|------------------------|
| Current             | Prior | Total | Current          | Prior | Total | Current                 | Prior | Total | Current               | Prior | Total | Total                   | Total                  |
| 263                 | 52    | 315   | 42               | 0     | 42    | 221                     | 52    | 273   | 172                   | 37    | 209   | 6.6                     | <b>●</b> -1.3          |

% of PO's Dispatched (Dispatched ÷ Fully Approved Reqs)





## % of Reqs In Progress (In Progress ÷ Fully Approved Reqs)

Click here for details