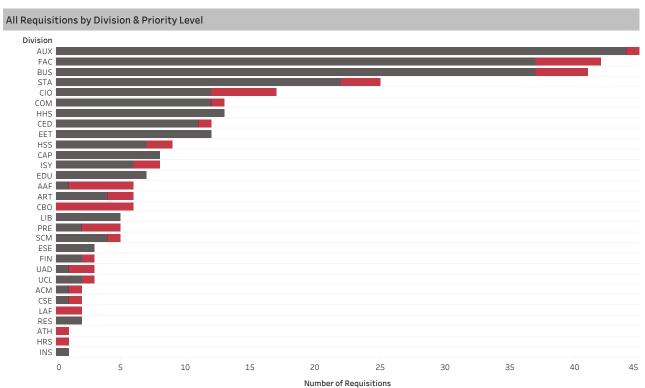

## Procurement Service Level Agreement (SLA) Analysis February 2019

Req Number

Department

Supplier

Month February

| Fully Approved Reqs |       |       | Reqs In Progress |       |       | Reqs with PO Dispatched |       |       | Reqs Meeting SLA Goal |       |       | Avg. Days to Completion | Avg. Days +/- SLA Goal |
|---------------------|-------|-------|------------------|-------|-------|-------------------------|-------|-------|-----------------------|-------|-------|-------------------------|------------------------|
| Current             | Prior | Total | Current          | Prior | Total | Current                 | Prior | Total | Current               | Prior | Total | Total                   | Total                  |
| 263                 | 52    | 315   | 42               | 0     | 42    | 221                     | 52    | 273   | 172                   | 37    | 209   | 6.6                     | <b>●</b> -1.3          |