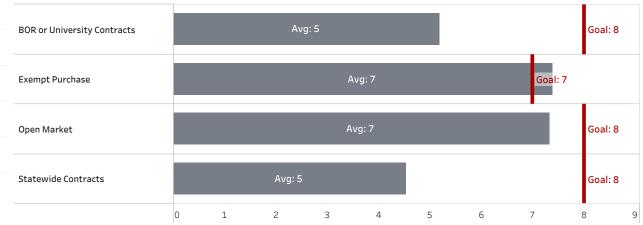

## Average Age of Requisition by SLA Type

Requisition Age now derived by subtracting Procurement Received Date from PO Released Date