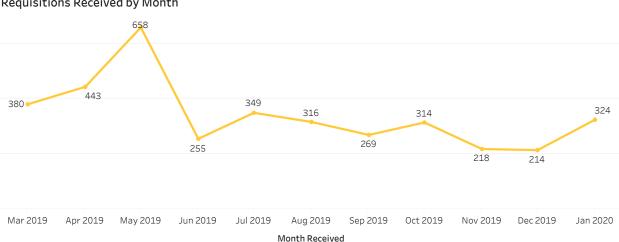

---------|-------|---------|------------|---------|-------------------------|------------------------|
| Current I | Prior                | Total | Current | Prior            | Total | Current | Prior                   | Total | Current | Prior      | Total   | Total                   | Total                  |
| 324       | 36                   | 360   | 73      | 4                | 77    | 251     | 32                      | 283   | 220     | 5          | 225     | 6.1                     | <b>O</b> -1.7          |

## Number of Requisitions by Aging Group



## Average Age of Requisition by SLA Type

Requisition Age now derived by subtracting Procurement Received Date from PO Released Date



#### % of PO's Dispatched (Dispatched ÷ Approved Reqs)



#### Requisitions Received by Month