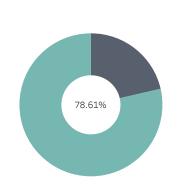

----|-------|---------|-------------------------|-------|---------|------------|---------|-------------------------|------------------------|
| Current I | Prior                | Total | Current | Prior            | Total | Current | Prior                   | Total | Current | Prior      | Total   | Total                   | Total                  |
| 324       | 36                   | 360   | 73      | 4                | 77    | 251     | 32                      | 283   | 220     | 5          | 225     | 6.1                     | <b>O</b> -1.7          |

## Number of Requisitions by Aging Group



## Average Age of Requisition by SLA Type

Requisition Age now derived by subtracting Procurement Received Date from PO Released Date



#### % of PO's Dispatched (Dispatched ÷ Approved Reqs)



#### Requisitions Received by Month