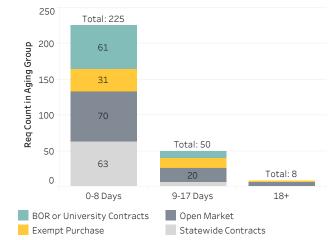

| Reqs with PO Dispatched |       |         | leeting SI | -A Goal | Avg. Days to Completion | Avg. Days +/- SLA Goal |
|-----------|----------------------|-------|---------|------------------|-------|---------|-------------------------|-------|---------|------------|---------|-------------------------|------------------------|
| Current I | Prior                | Total | Current | Prior            | Total | Current | Prior                   | Total | Current | Prior      | Total   | Total                   | Total                  |
| 324       | 36                   | 360   | 73      | 4                | 77    | 251     | 32                      | 283   | 220     | 5          | 225     | 6.1                     | <b>O</b> -1.7          |

## Number of Requisitions by Aging Group



## Average Age of Requisition by SLA Type

Requisition Age now derived by subtracting Procurement Received Date from PO Released Date



#### % of PO's Dispatched (Dispatched ÷ Approved Reqs)



#### Requisitions Received by Month