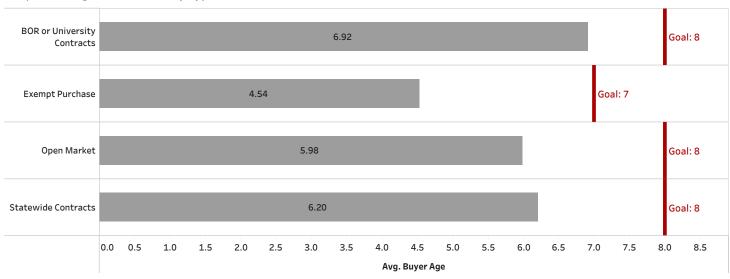

Number

**Department** All Supplier All Month July

| Fully Approved Reqs |       | Reqs In Progress |       | Reqs with PO Dispatched |       | Reqs Meeting SLA Goal |       | Avg. Days to Completion | Avg. Days +/- SLA Goal |
|---------------------|-------|------------------|-------|-------------------------|-------|-----------------------|-------|-------------------------|------------------------|
| Current             | Total | Current          | Total | Current                 | Total | Current               | Total | Total                   | Total                  |
| 200                 | 200   | 77               | 77    | 123                     | 123   | 102                   | 102   | 6.2                     | <b>O</b> -1.7          |

## Requisition Age and SLA Goal by Type





## % of Reqs In Progress (In Progress ÷ Fully Approved Reqs)



## Approved Requisitions by Month