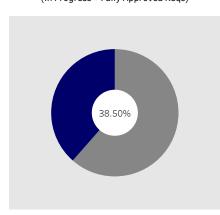

oved Reqs |       | Reqs In Progress |       | Reqs with PO Dispatched |       | Reqs Meeting SLA Goal |       | Avg. Days to Completion | Avg. Days +/- SLA Goal |
|---------------------|-------|------------------|-------|-------------------------|-------|-----------------------|-------|-------------------------|------------------------|
| Current             | Total | Current          | Total | Current                 | Total | Current               | Total | Total                   | Total                  |
| 200                 | 200   | 77               | 77    | 123                     | 123   | 102                   | 102   | 6.2                     | <b>O</b> -1.7          |

## Requisition Age and SLA Goal by Type





## % of Reqs In Progress (In Progress ÷ Fully Approved Reqs)



## Approved Requisitions by Month