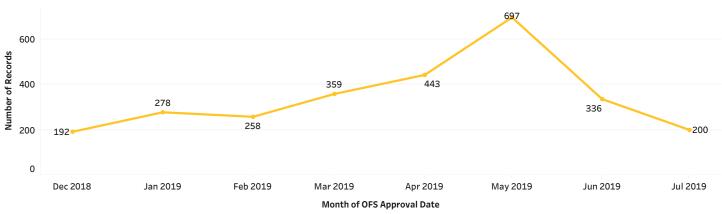

|       | Reqs with PO Dispatched |       | Reqs Meeting SLA Goal |       | Avg. Days to Completion | Avg. Days +/- SLA Goal |
|---------------------|-------|------------------|-------|-------------------------|-------|-----------------------|-------|-------------------------|------------------------|
| Current             | Total | Current          | Total | Current                 | Total | Current               | Total | Total                   | Total                  |
| 200                 | 200   | 77               | 77    | 123                     | 123   | 102                   | 102   | 6.2                     | <b>O</b> -1.7          |

## Requisition Age and SLA Goal by Type





## % of Reqs In Progress (In Progress ÷ Fully Approved Reqs)



## Approved Requisitions by Month