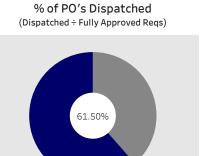

## Procurement Service Level Agreement (SLA) Analysis

Reporting Month: July

Req Number

**Department** All Supplier All Month July

| Fully Approved Reqs |       | Reqs In Progress |       | Reqs with PO Dispatched |       | Reqs Meeting SLA Goal |       | Avg. Days to Completion | Avg. Days +/- SLA Goal |
|---------------------|-------|------------------|-------|-------------------------|-------|-----------------------|-------|-------------------------|------------------------|
| Current             | Total | Current          | Total | Current                 | Total | Current               | Total | Total                   | Total                  |
| 200                 | 200   | 77               | 77    | 123                     | 123   | 102                   | 102   | 6.2                     | <b>O</b> -1.7          |