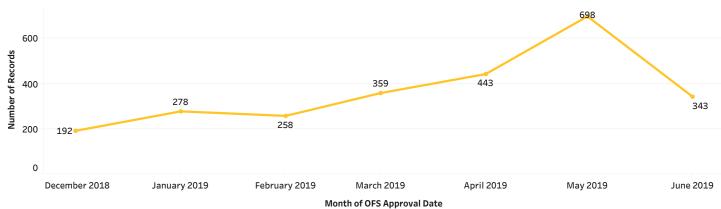

------|---------|------------------|-------|---------|-------------------------|-------|---------|------------|---------|-------------------------|------------------------|
| Current        | Prior               | Total | Current | Prior            | Total | Current | Prior                   | Total | Current | Prior      | Total   | Total                   | Total                  |
| 343            | 128                 | 471   | 0       | 0                | 0     | 343     | 128                     | 471   | 203     | 64         | 267     | 8.9                     | <b>(5)</b> 1.0         |

## Requisition Age and SLA Goal by Type

% of PO's Dispatched (Dispatched ÷ Fully Approved Reqs)





% of Reqs In Progress (In Progress ÷ Fully Approved Reqs)



## Approved Requisitions by Month