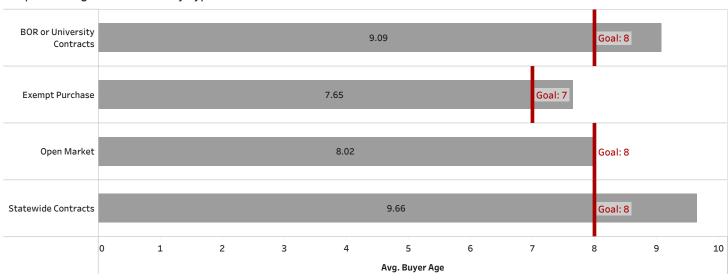

## Requisition Age and SLA Goal by Type

% of PO's Dispatched (Dispatched ÷ Fully Approved Reqs)

% of Reqs In Progress (In Progress ÷ Fully Approved Reqs)