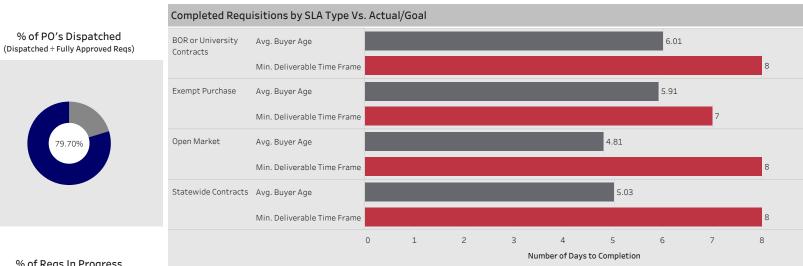

## Procurement Service Level Agreement (SLA) Analysis

Req Number Department Supplier All All All

March 2019

| Fully Approved Reqs |       |       | Reqs In Progress |       |       | Reqs with PO Dispatched |       |       | Reqs Meeting SLA Goal |       |       | Avg. Days to Completion | Avg. Days +/- SLA Goal |
|---------------------|-------|-------|------------------|-------|-------|-------------------------|-------|-------|-----------------------|-------|-------|-------------------------|------------------------|
| Current             | Prior | Total | Current          | Prior | Total | Current                 | Prior | Total | Current               | Prior | Total | Total                   | Total                  |
| 358                 | 41    | 399   | 79               | 2     | 81    | 279                     | 39    | 318   | 262                   | 20    | 282   | 5.2                     | <b>O</b> -2.7          |

79.70%