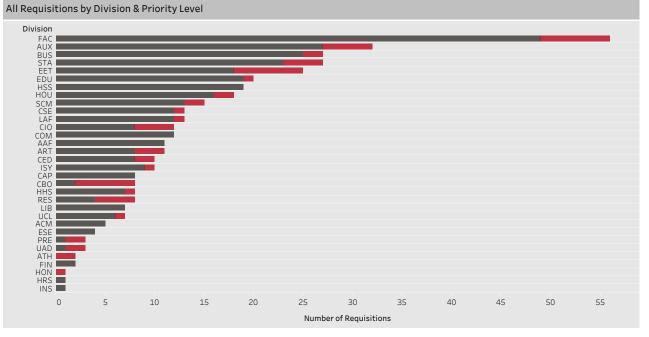

Progress |       |       | Reqs with PO Dispatched |       |       | Reqs Meeting SLA Goal |       |       | Avg. Days to Completion | Avg. Days +/- SLA Goal |
|---------------------|-------|-------|------------------|-------|-------|-------------------------|-------|-------|-----------------------|-------|-------|-------------------------|------------------------|
| Current             | Prior | Total | Current          | Prior | Total | Current                 | Prior | Total | Current               | Prior | Total | Total                   | Total                  |
| 358                 | 41    | 399   | 79               | 2     | 81    | 279                     | 39    | 318   | 262                   | 20    | 282   | 5.2                     | <b>O</b> -2.7          |





79.70%