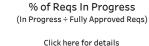

## Procurement Service Level Agreement (SLA) Analysis

Req Number Department Supplier All All All

March 2019

| Fully Approved Reqs |       |       | Reqs In Progress |       |       | Reqs with PO Dispatched |       |       | Reqs Meeting SLA Goal |       |       | Avg. Days to Completion | Avg. Days +/- SLA Goal |
|---------------------|-------|-------|------------------|-------|-------|-------------------------|-------|-------|-----------------------|-------|-------|-------------------------|------------------------|
| Current             | Prior | Total | Current          | Prior | Total | Current                 | Prior | Total | Current               | Prior | Total | Total                   | Total                  |
| 358                 | 41    | 399   | 79               | 2     | 81    | 279                     | 39    | 318   | 262                   | 20    | 282   | 5.2                     | <b>O</b> -2.7          |