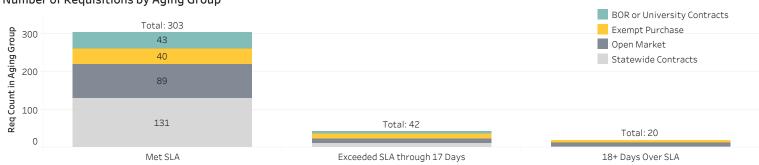

| Avg. Days +/- SLA Goal |
|----------------------|-------|-------|------------------|-------|-------|-------------------------|-------|-------|-----------------------|-------|-------|-------------------------|------------------------|
| Current              | Prior | Total | Current          | Prior | Total | Current                 | Prior | Total | Current               | Prior | Total | Total                   | Total                  |
| 415                  | 75    | 490   | 120              | 5     | 125   | 295                     | 70    | 365   | 277                   | 26    | 303   | 6.8                     | <b>(</b> ) -1.2        |

### 12-Month SLA Trend

Requisitions That Fall Under SLA - Received by Month



#### Month Received



## Number of Requisitions by Aging Group



## **Daily Procurement Workload**

All Requisition Types Received and POs Released