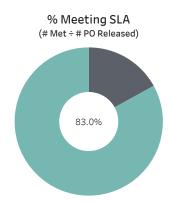

# Procurement Service Level Agreement (SLA) Analysis

Month

May

Fiscal Year 2020

| Total Number of Reqs |       |       | Reqs In Progress |       |       | Regs with PO Dispatched |       |       | Reqs Meeting SLA Goal |       |       | Avg. Days to Completion | Avg. Days +/- SLA Goal |
|----------------------|-------|-------|------------------|-------|-------|-------------------------|-------|-------|-----------------------|-------|-------|-------------------------|------------------------|
| Current              | Prior | Total | Current          | Prior | Total | Current                 | Prior | Total | Current               | Prior | Total | Total                   | Total                  |
| 415                  | 75    | 490   | 120              | 5     | 125   | 295                     | 70    | 365   | 277                   | 26    | 303   | 6.8                     | <b>(</b> ) -1.2        |