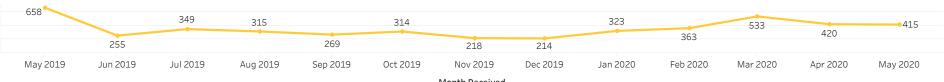

### 12-Month SLA Trend

Requisitions That Fall Under SLA - Received by Month

#### Month Received