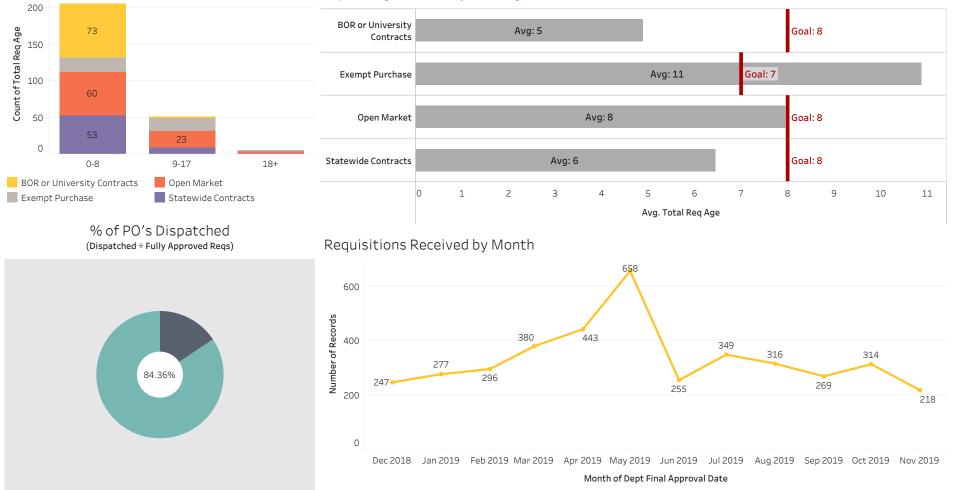

## Procurement Service Level Agreement (SLA) Analysis

Month November Fiscal Year 2020

| Total Number of Reqs |       |       | Reqs In Progress |       |       | Reqs with PO Dispatched |       |       | Reqs Meeting SLA Goal |       |       | Avg. Days to Completion | Avg. Days +/- SLA Goal |
|----------------------|-------|-------|------------------|-------|-------|-------------------------|-------|-------|-----------------------|-------|-------|-------------------------|------------------------|
| Current              | Prior | Total | Current          | Prior | Total | Current                 | Prior | Total | Current               | Prior | Total | Total                   | Total                  |
| 218                  | 89    | 307   | 40               | 8     | 48    | 178                     | 81    | 259   | 152                   | 46    | 198   | 7.1                     | -0.7                   |

## Number of Requisitions by Aging Group

## Average Age of Requisition by SLA Type

Requisition Age now derived by subtracting Procurement Received Date from PO Released Date