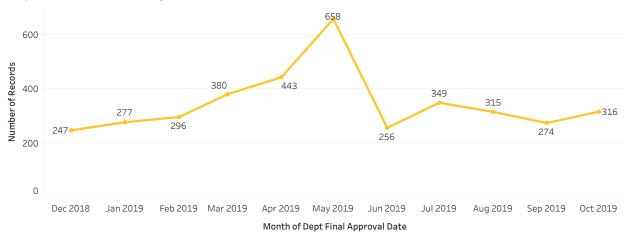

|-------|-------|-----------------------|-------|-------|-------------------------|------------------------|
| Current              | Prior | Total | Current          | Prior | Total | Current                 | Prior | Total | Current               | Prior | Total | Total                   | Total                  |
| 316                  | 133   | 449   | 87               | 4     | 91    | 229                     | 129   | 358   | 133                   | 18    | 151   | 11.1                    | 3.2                    |

## Number of Requisitions by Aging Group



Average Age of Requisition by SLA Type

Requisition Age now derived by subtracting Procurement Received Date from PO Released Date



% of PO's Dispatched (Dispatched ÷ Fully Approved Regs)



## Requisitions Received by Month