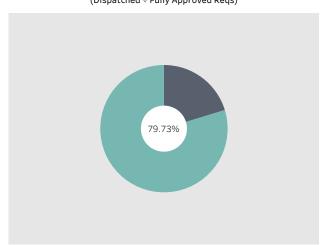

## Number of Requisitions by Aging Group

Average Age of Requisition by SLA Type

Requisition Age now derived by subtracting Procurement Received Date from PO Released Date

% of PO's Dispatched (Dispatched ÷ Fully Approved Regs)