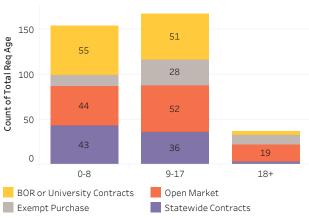

## Number of Requisitions by Aging Group

Average Age of Requisition by SLA Type

Requisition Age now derived by subtracting Procurement Received Date from PO Released Date

% of PO's Dispatched (Dispatched ÷ Fully Approved Regs)