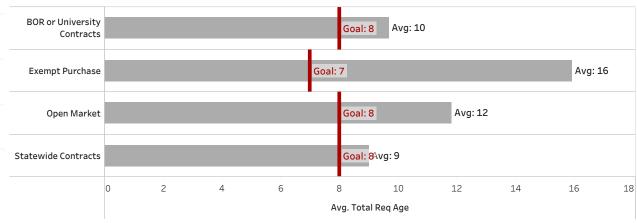

## Number of Requisitions by Aging Group

Average Age of Requisition by SLA Type

Requisition Age now derived by subtracting Procurement Received Date from PO Released Date

% of PO's Dispatched (Dispatched ÷ Fully Approved Regs)