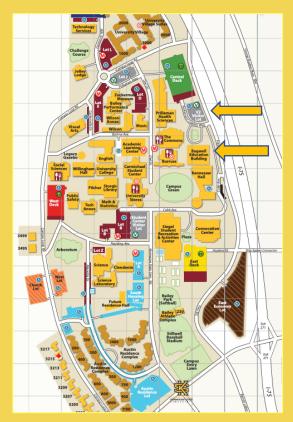

## **Directions to the Interactive Research Methods Lab:**

From I-75 South, travel one exit north of the Town Center Mall/Barrett Parkway exit. Take the Chastain Road exit number 271 and turn left if northbound on I-75 (turn right if southbound). Go to the first light and turn right onto Frey Road. To the left you will pass Hopkins Drive and Cobb Avenue. Turn left onto Parliament Garden Way and Visitor's Parking is available on the right.

IRML location:
Bagwell College of Education
580 Parliament Garden Way
Room BEB 403
Kennesaw, 30144
email: irml@kennesaw.edu

From the Central Deck, walk straight ahead until you get to The Bagwell Education Building, the first building on your left.

You may enter here and take elevator to floor 4. Exit left and IRML will be just to your right.