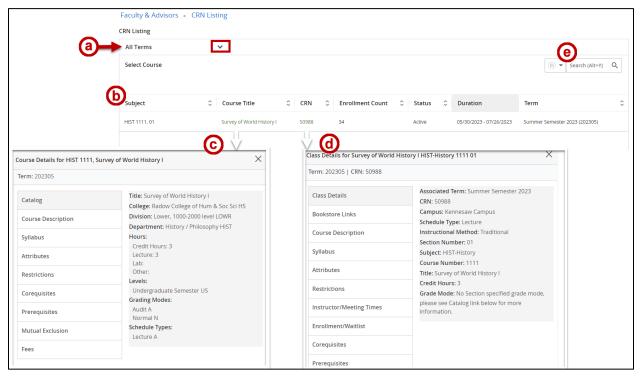

#### 2. Class Roster page overview:

Class Roster page overview

- a. Use the dropdown menu to select a term.
- b. Click the Course subject, number, and section to access the students on the Class Roster.
- c. Click the Course Title to view the Course Details.
- d. Click the CRN to view the Class Details.
- e. Use the search bar to search for a course (if you are teaching multiple sections a term).
- 3. After clicking a course, the Class Roster will load.