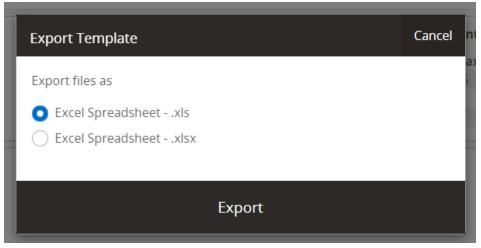

3. The Export Template window will open. Select the file type and click Export. The Excel file will be downloaded to your PC.

Export Template