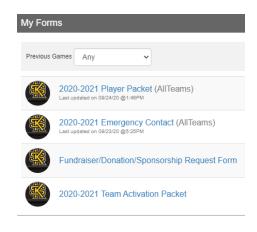

- 3. There are several forms, choose desired from based on need:
  - Player Packet Mandatory for every participant
    - Must be completed annually
  - Emergency Contact Mandatory for every participant
    - Must be completed annually
  - Fundraiser/Donation/Sponsorship Request Form Officers only
    - Completed frequently throughout school year
  - Team Activation Packet Officers only
    - Must be completed annually