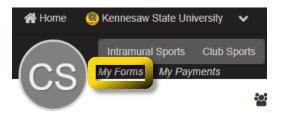

## **How to Find and Complete Forms:**

1. Starting from the IMLeagues homepage

2. At the top left of the screen click on "My Forms," located in the black ribbon, under the Intramural Sports & Club Sports tabs