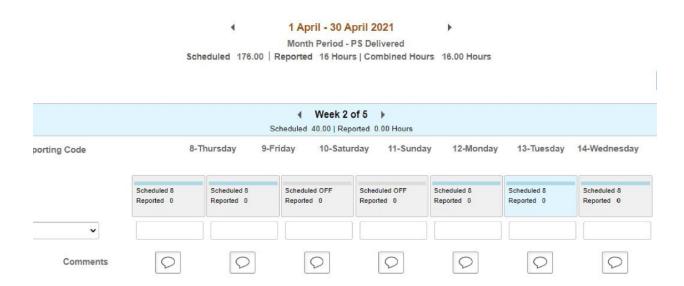

- On the next page, click on the "Weekly Timesheet" link.
- Here is an example of a weekly timesheet: