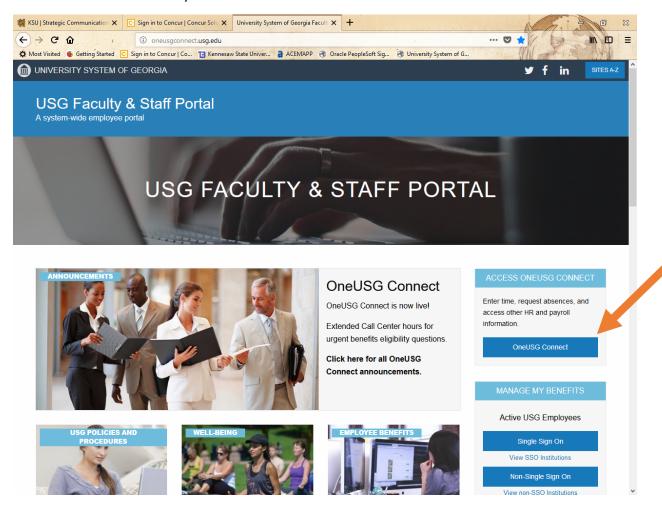

Instructions for inputting your hours:

- The following is a link to the site or you may use the Human Resources link on the Kennesaw.edu website. I recommend that you bookmark this site. <a href="http://oneusgconnect.usg.edu/">http://oneusgconnect.usg.edu/</a>
- This should be what you see :

- Click on the link OneUSG Connect (orange arrow).
- When the page opens, you will see a list of college and university logos for the University System
  of Georgia. Select the icon for Kennesaw State University.
- Login in using your KSU login and your KSU password (the same one you use for your KSU email).