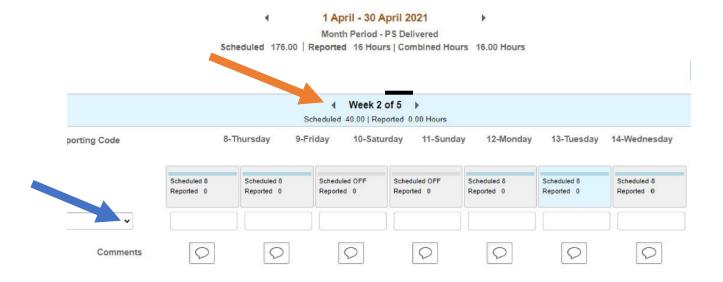

## **Steps for Filling in a Timesheet**:

- 1. Check the date and make sure it is the correct week (orange arrow). If you need to input hours for a different week, click on the arrow to the left or right of Week 2 of 5.
- 2. Find the "Time Reporting Code" box (blue arrow), click on the drop-down menu, and select the "ACA Tracking" line. Enter in the hours that you worked for us for that week.
- 3. Click the "Submit" button (top right) to submit your hours.
- 4. You will need to complete steps 1-3 for every week that you work for us.