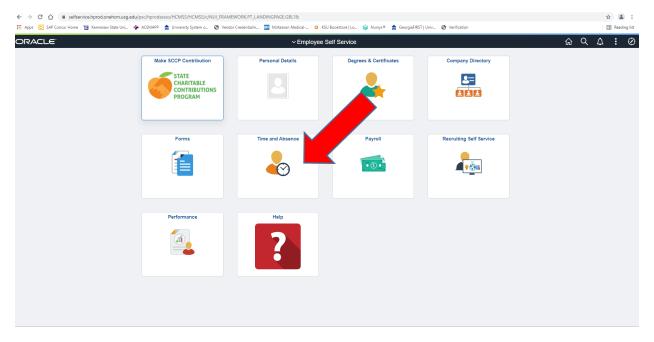

- The following screen will appear, showing Employee Self Service. If you have not already, verify your information in the personal details tab.
- Select the Time and Absence tab (red arrow) to input your hours.